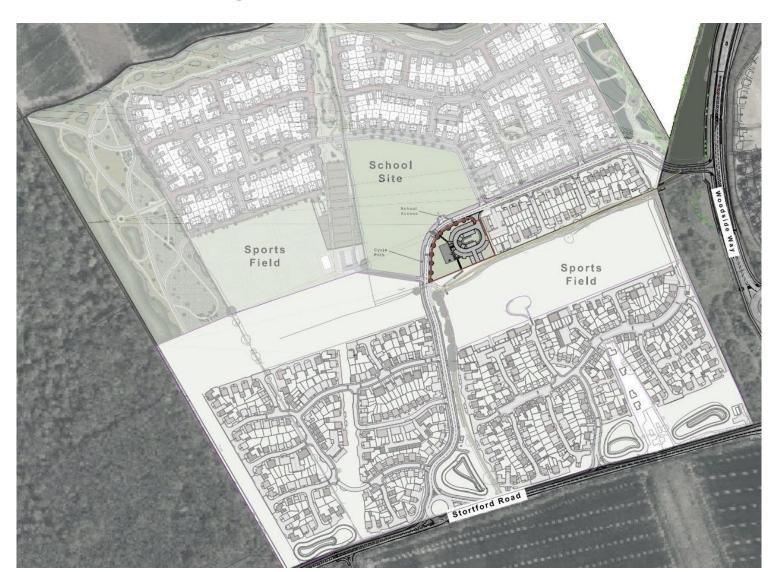

N - To Car Park and Pond

WEST ELEVATION - To Car Park and Building 52

# Proposed Floor and Roof Plan



# Plots 1100/1200 Proposed Visuals



# Plots 1100/1200 Proposed Visuals



# Proposed Landscaping



# Location of Plots 1100/1200













Plot 500







Plots 1400/1500 /1600

Plot 1700

# Proposed Cycle Way





Cycle Way to be delivered through the Hill Housing development and Essex County Council.





#### UTT/23/0119/DFO

Land West Of Woodside Way
Woodside Way
Dunmow





### **Location Plan**





#### Parameter Plan





# Eastern view over site (March '23)







# Layout





# **LEAP**





# **Proposed Sections**

#### Section A - A



Section B - B



Section C - C



Section Location Plan



Section D - D





# Pedestrian & Cycle Movement







### Context Plan





#### UTT/23/0243/DFO

Land West Of Woodside Way
Woodside Way
Dunmow





# Location Plan





#### Parameter Plan





#### **Detailed Lavout**





#### **Proposed Elevations**



Front Elevation



Rear Elevation



#### **Proposed Elevations**



Side Elevation



Side Elevation



#### Proposed Floor Plan



#### Proposed Landscaping







#### Context Plan





#### UTT/23/0306/OP

Homefield
Holders Green Road
Lindsell

# Page 44

#### Site Location





#### Proposed Indicative Site Plan





#### Indicative Landscape Plan





#### Planning History







#### UTT/23/1362/DFO

Barnston Warehousing
Chelmsford Road
Great Dunmow

# Page 49

#### Site Location





#### Proposed Site Plan





#### Proposed Floor Plans







Proposed Ground Floor Plan - 1:100





Proposed First F