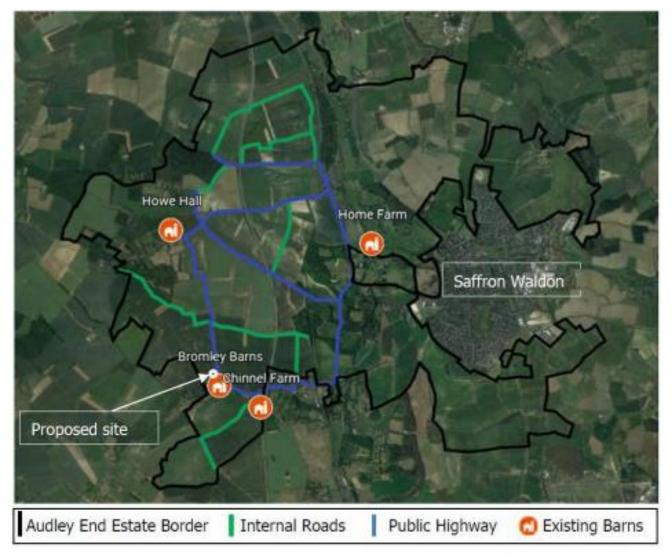

#### UTT/23/0739/FUL

Rear Of Bromley Cottages
Royston Road
Wendens Ambo

### Location of Existing Storage