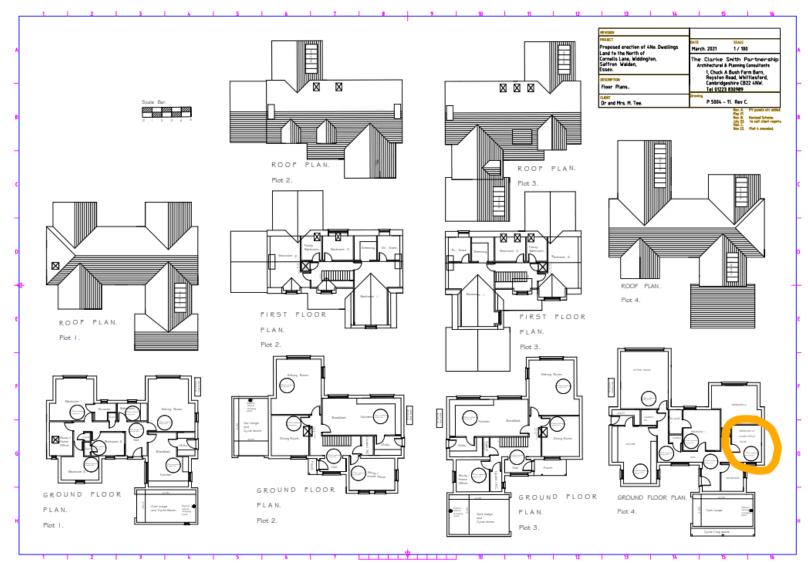

#### UTT/22/3191/FUL

# Land to the North of Cornells Lane Widdington











Views of the eastern, and southern boundary.



Western boundary of site.





Views of the southern boundary.



Views of the south west corner of site.





**Existing Access** 



Cornells Lane



**Proposed Layout** 



# Front and Rear Elevations





# Side Elevations



Proposed Western elevation

Proposed Eastern elevation plot three.

# Proposed Floor Plans

E SERORD DISTRICT COLLE





#### **SECTION PLAN**



# Proposed Front View



# Proposed Rear View





#### UTT/23/0456/OP

# Chesterford Research Park Little Chesterford



# Location Plan



# Site Layout Plan





# Plots 1100/1200 Elevations

ESTORD DISTRICT,



EAST ELEVATION - To Car Park and Pond

WEST ELEVATION - To Car Park and Building 52

# Proposed Floor and Roof Plan



# Plots 1100/1200 Proposed Visuals



# Plots 1100/1200 Proposed Visuals



# Proposed Landscaping



# Location of Plots 1100/1200













Plot 500







Plots 1400/1500 /1600

Plot 1700

# Proposed Cycle Way





Cycle Way to be delivered through the Hill Housing development and Essex County Council.





#### UTT/23/0119/DFO

Land West Of Woodside Way
Woodside Way
Dunmow





### **Location Plan**





#### Parameter Plan