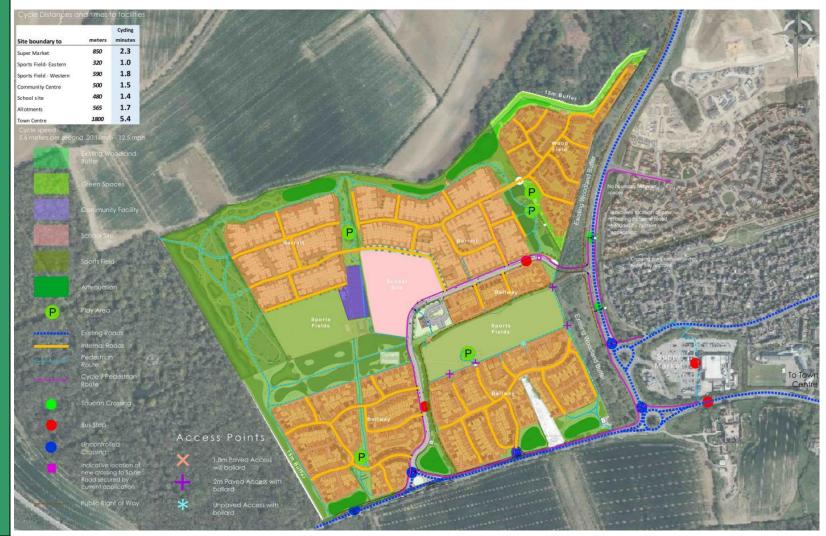

STRICT,



EAST ELEVATION - To Car Park and Pond

WEST ELEVATION - To Car Park and Building 52

# Proposed Floor and Roof Plan



# Plots 1100/1200 Proposed Visuals



# Plots 1100/1200 Proposed Visuals



# Proposed Landscaping



# Location of Plots 1100/1200













Plot 500







Plots 1400/1500 /1600

Plot 1700

# Proposed Cycle Way





Cycle Way to be delivered through the Hill Housing development and Essex County Council.





#### UTT/23/0119/DFO

Land West Of Woodside Way
Woodside Way
Dunmow





### **Location Plan**





#### Parameter Plan





# Eastern view over site (March '23)







# Layout





# **LEAP**





# **Proposed Sections**

#### Section A - A



Section B - B



Section C - C



Section Location Plan



Section D - D





# Pedestrian & Cycle Movement







### Context Plan





#### UTT/23/0243/DFO

Land West Of Woodside Way
Woodside Way
Dunmow





# Location Plan





#### Parameter Plan





#### **Detailed Lavout**





#### **Proposed Elevations**



Front Elevation



Rear Elevation



#### **Proposed Elevations**



Side Elevation



Side Elevation



#### Proposed Floor Plan



#### Proposed Landscaping







#### Context Plan





#### UTT/23/0306/OP

Homefield
Holders Green Road
Lindsell

# Page 44

#### Site Location





#### Proposed Indicative Site Plan





#### Indicative Landscape Plan





#### Planning History







#### UTT/23/1362/DFO

Barnston Warehousing
Chelmsford Road
Great Dunmow

# Page 49

#### Site Location





#### Proposed Site Plan





#### Proposed Floor Plans







Proposed Ground Floor Plan - 1:1