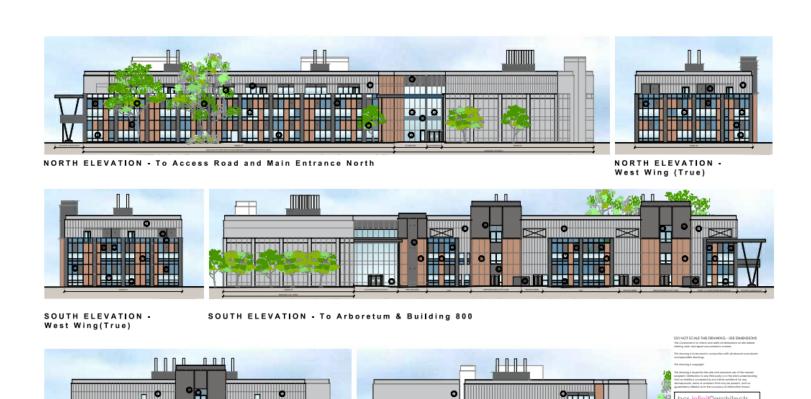

# Plots 1100/1200 Elevations

ESTORD DISTRICT,

EAST ELEVATION - To Car Park and Pond

WEST ELEVATION - To Car Park and Building 52