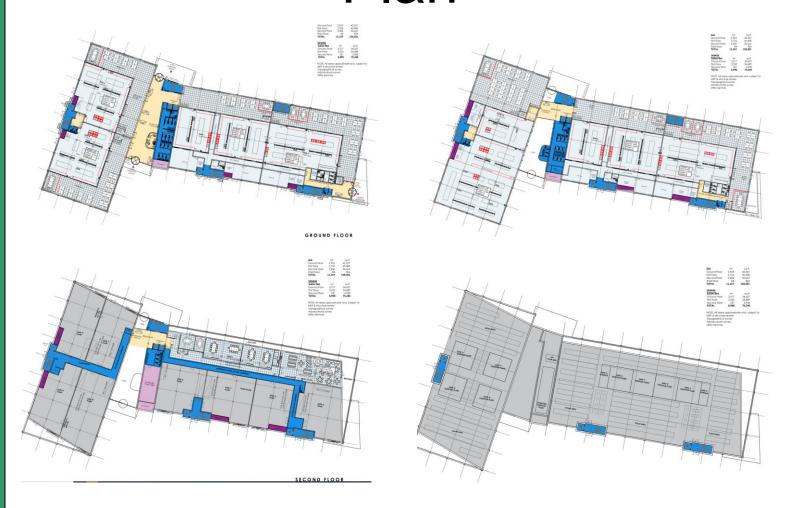

orth of Cornells Lane Widdington











Views of the eastern, and southern boundary.



Western boundary of site.





Views of the southern boundary.



Views of the south west corner of site.





**Existing Access** 



Cornells Lane



**Proposed Layout** 



# Front and Rear Elevations





# Side Elevations



Proposed Western elevation

Proposed Eastern elevation plot three.

# Proposed Floor Plans

E SERORD DISTRICT COLLE





#### **SECTION PLAN**



# Proposed Front View



# Proposed Rear View





#### UTT/23/0456/OP

# Chesterford Research Park Little Chesterford



# Location Plan



# Site Layout Plan





# Plots 1100/1200 Elevations

ESTORD DISTRICT,



EAST ELEVATION - To Car Park and Pond

WEST ELEVATION - To Car Park and Building 52

# Proposed Floor and Roof Plan



# Plots 1100/1200 Proposed Visuals



# Plots 1100/1200 Proposed Visuals



# Proposed Landscaping



# Location of Plots 1100/1200













Plot 500







Plots 1400/1500 /1600

Plot 1700

# Proposed Cycle Way





Cycle Way to be delivered through the Hill Housing development and Essex County Council.





#### UTT/23/0119/DFO

Land West Of Woodside Way
Woodside Way
Dunmow





### **Location Plan**





#### Parameter Plan





# Eastern view over site (March '23)







# Layout





# **LEAP**





# **Proposed Sections**

#### Section A - A



Section B - B



Section C - C



Section Location Plan



Section D - D





# Pedestrian & Cycle Movement







### Context Plan





#### UTT/23/0243/DFO

Land West Of Woodside Way
Woodside Way
Dunmow





# Location Plan





#### P