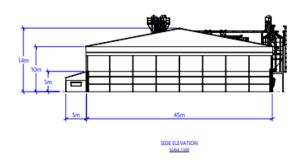

#### UTT/23/1362/DFO

Barnston Warehousing
Chelmsford Road
Great Dunmow

#### **Proposed Elevations**

Proposed South Elevation - 1:100