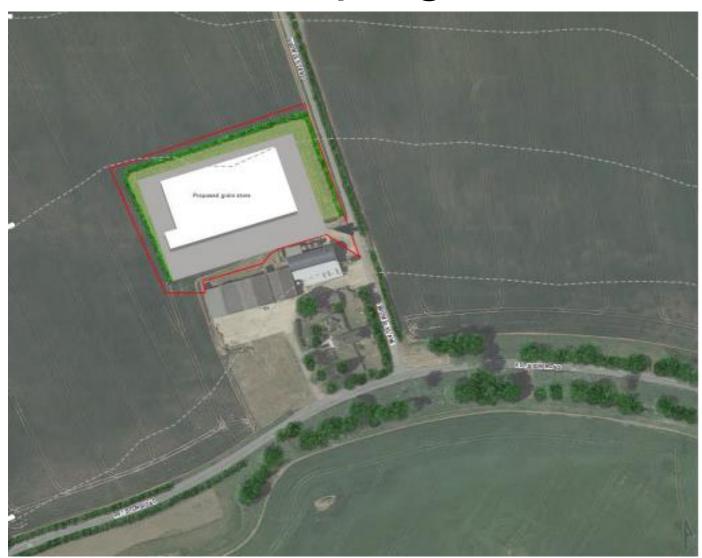

tem with internal structural box sections with polyester powder coat finish and double-glazed with anti-sun structural alazing units.

Frame colour - To match composite panels



Vertical sliding, insulated loading doors Colour: Anthracite - RAL 7016



#### UTT/23/0739/FUL

Rear Of Bromley Cottages
Royston Road
Wendens Ambo

#### Site Plan







#### **Elevations**











#### 3D Illustration



### Location of Existing Storage



## Views from Royston Road



Viewpoint D. View north east towards the Site across the existing agricultural buildings.



Viewpoint E. View north towards the Site from Royston Road.



Gamerica E. Main most expect the aviotica nectorities buildings. from the neuthern boundary of existing estitutions

### Views from Bromley Lane





#### Landscaping Plan