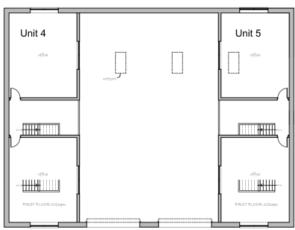

### Context Plan





#### UTT/23/0243/DFO

Land West Of Woodside Way
Woodside Way
Dunmow





# Location Plan





#### Parameter Plan





#### **Detailed Lavout**





#### **Proposed Elevations**



Front Elevation



Rear Elevation



#### **Proposed Elevations**



Side Elevation



Side Elevation



#### Proposed Floor Plan



#### Proposed Landscaping







#### Context Plan





#### UTT/23/0306/OP

Homefield
Holders Green Road
Lindsell

# Page 44

#### Site Location





#### Proposed Indicative Site Plan





#### Indicative Landscape Plan





#### Planning History







#### UTT/23/1362/DFO

Barnston Warehousing
Chelmsford Road
Great Dunmow

# Page 49

#### Site Location





#### Proposed Site Plan





#### Proposed Floor Plans







Proposed Ground Floor Plan - 1:100





Proposed First Floor Plan - 1:100 (Future)

#### **Proposed Elevations**





Proposed South Elevation - 1:100





# Proposed External Materials



#### **EXTERNAL FINISHES:**

Cladding and joinery colours:



Reference colour of Anthracite Gloss RAL 7016

#### Walls:



Face brickwork in dark grey- black semi engineering work



Reference colour of Merlin Grey RAL 180 40 05



Micro-ribbed composite panelling. Colour: Anthracite Gloss - RAL 7016



**RAL 9006** 

Tegular profiled steel twin-skin cladding system fixed horizontally Colour: Silver Metallic - RAL 9006



Aluminium curtain walling/ window system with internal structural box sections with polyester powder coat finish and double-glazed with anti-sun structural glazing units.

Frame colour - To match composite panels



Alumin