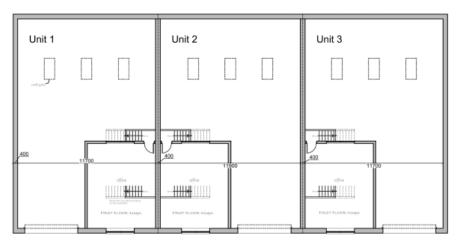

### Context Plan





#### UTT/23/0243/DFO

Land West Of Woodside Way
Woodside Way
Dunmow





# Location Plan





#### Parameter Plan





#### **Detailed Lavout**





#### **Proposed Elevations**



Front Elevation



Rear Elevation



#### **Proposed Elevations**



Side Elevation



Side Elevation



#### Proposed Floor Plan



#### Proposed Landscaping







#### Context Plan





#### UTT/23/0306/OP

Homefield
Holders Green Road
Lindsell

# Page 44

#### Site Location





#### Proposed Indicative Site Plan





#### Indicative Landscape Plan





#### Planning History







#### UTT/23/1362/DFO

Barnston Warehousing
Chelmsford Road
Great Dunmow

# Page 49

#### Site Location





#### Proposed Site Plan





#### Proposed Floor Plans







Proposed Ground Floor Plan - 1:100





Proposed First Floor Plan - 1:100 (Future)

#### **Proposed Elevations**





Proposed South Elevation - 1:100





# Proposed External Materials



#### **EXTERNAL FINISHES:**

Cladding and joinery colours:



Reference colour of Anthracite Gloss RAL 7016

#### Walls:



Face brickwork in dark grey- black semi engineering work



Reference colour of Merlin Grey RAL 180 40 05



Micro-ribbed composite panelling. Colour: Anthracite Gloss - RAL 7016



**RAL 9006** 

Tegular profiled steel twin-skin cladding system fixed horizontally Colour: Silver Metallic - RAL 9006



Aluminium curtain walling/ window system with internal structural box sections with polyester powder coat finish and double-glazed with anti-sun structural glazing units.

Frame colour - To match composite panels



Alum