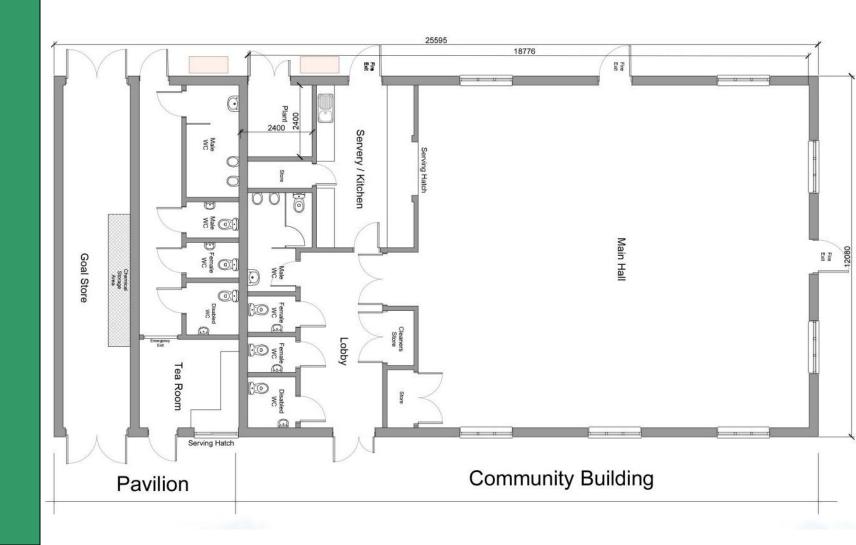

e Way





Cycle Way to be delivered through the Hill Housing development and Essex County Council.





#### UTT/23/0119/DFO

Land West Of Woodside Way
Woodside Way
Dunmow





### **Location Plan**





#### Parameter Plan





# Eastern view over site (March '23)







# Layout





# **LEAP**





# **Proposed Sections**

#### Section A - A



Section B - B



Section C - C



Section Location Plan



Section D - D





# Pedestrian & Cycle Movement







### Context Plan





#### UTT/23/0243/DFO

Land West Of Woodside Way
Woodside Way
Dunmow





# Location Plan





#### Parameter Plan





#### **Detailed Lavout**





#### **Proposed Elevations**



Front Elevation



Rear Elevation



#### **Proposed Elevations**



Side Elevation



Side Elevation



#### Proposed Floor Plan



#### Proposed Landscaping







#### Context Plan





#### UTT/23/0306/OP

Homefield
Holders Green Road
Lindsell

# Page 44

#### Site Location





#### Proposed Indicative Site Plan





#### Indicative Landscape Plan





#### Planning History







#### UTT/23/1362/DFO

Barnston Warehousing
Chelmsford Road
Great Dunmow

# Page 49

#### Site Location





#### Proposed Site Plan





#### Proposed Floor Plans







Proposed Ground Floor Plan - 1:100





Proposed First Floor Plan - 1:100 (Future)

#### **Proposed Elevations**





Proposed South Elevation - 1:100





# Proposed External Materials



#### **EXTERNAL FINISHES:**

Cladding and joinery colours:



Reference colour of Anthracite Gloss RAL 7016

#### Walls:



Face brickwork in dark grey- black semi engineering work