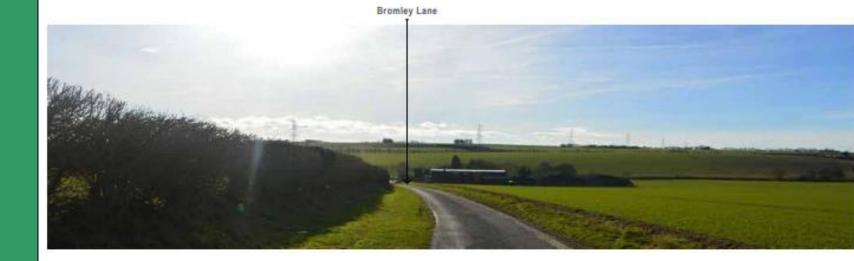

curtain walling/ window system with internal structural box sections with polyester powder coat finish and double-glazed with anti-sun structural alazing units.

Frame colour - To match composite panels



Vertical sliding, insulated loading doors Colour: Anthracite - RAL 7016



#### UTT/23/0739/FUL

Rear Of Bromley Cottages
Royston Road
Wendens Ambo

#### Site Plan







#### **Elevations**











#### 3D Illustration



### Location of Existing Storage



## Views from Royston Road



Viewpoint D. View north east towards the Site across the existing agricultural buildings.



Viewpoint E. View north towards the Site from Royston Road.



Gamerica E. Main most expect the aviotica nectorities buildings. from the neuthern boundary of existing estitutions

### Views from Bromley Lane





#### Landscaping Plan