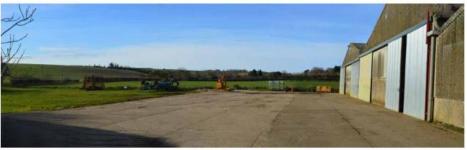

with polyester powder coat finish and double-glazed with anti-sun structural glazing units.

Frame colour - To match composite panels



Aluminium curtain walling/ window system with internal structural box sections with polyester powder coat finish and double-glazed with anti-sun structural alazing units.

Frame colour - To match composite panels



Vertical sliding, insulated loading doors Colour: Anthracite - RAL 7016



#### UTT/23/0739/FUL

Rear Of Bromley Cottages
Royston Road
Wendens Ambo

#### Site Plan







#### **Elevations**











#### 3D Illustration



### Location of Existing Storage



## Views from Royston Road



Viewpoint D. View north east towards the Site across the existing agricultural buildings.



Viewpoint E. View north towards the Site from Royston Road.



Gamerica E. Main most expect the aviotica nectorities buildings. from the neuthern boundary of existing estitutions

### Views from Bromley Lane





#### Landscaping Plan