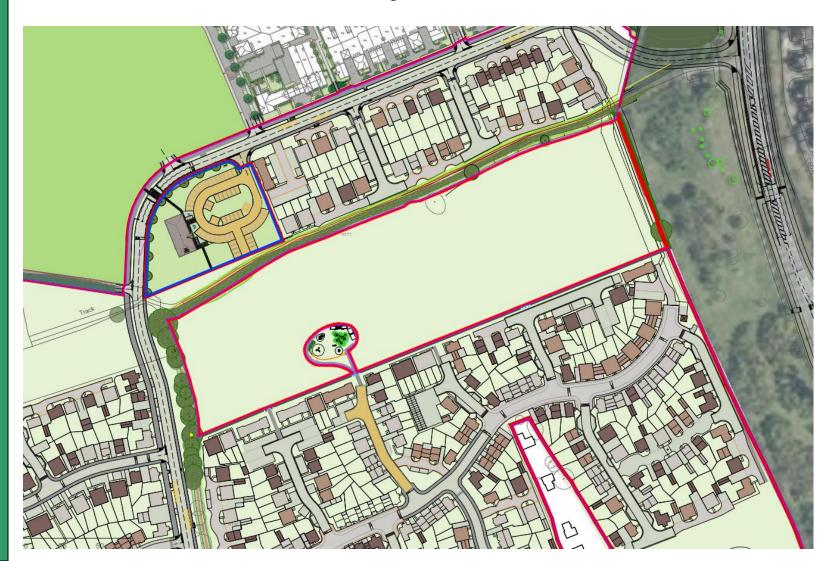

roposed Rear View





#### UTT/23/0456/OP

# Chesterford Research Park Little Chesterford



# Location Plan



# Site Layout Plan





# Plots 1100/1200 Elevations

ESTORD DISTRICT,



EAST ELEVATION - To Car Park and Pond

WEST ELEVATION - To Car Park and Building 52

# Proposed Floor and Roof Plan



# Plots 1100/1200 Proposed Visuals



# Plots 1100/1200 Proposed Visuals



# Proposed Landscaping



# Location of Plots 1100/1200













Plot 500







Plots 1400/1500 /1600

Plot 1700

# Proposed Cycle Way





Cycle Way to be delivered through the Hill Housing development and Essex County Council.





#### UTT/23/0119/DFO

Land West Of Woodside Way
Woodside Way
Dunmow





### **Location Plan**





#### Parameter Plan





# Eastern view over site (March '23)







# Layout





# **LEAP**





# **Proposed Sections**

#### Section A - A



Section B - B



Section C - C



Section Location Plan



Section D - D





# Pedestrian & Cycle Movement







### Context Plan





#### UTT/23/0243/DFO

Land West Of Woodside Way
Woodside Way
Dunmow





# Location Plan





#### Parameter Plan





#### **Detailed Lavout**





#### **Proposed Elevations**



Front Elevation



Rear Elevation



#### **Proposed Elevations**



Side Elevation



Side Elevation



#### Proposed Floor Plan



#### Proposed Landscaping







#### Context Plan





#### UTT/23/0306/OP

Homefield
Holders Green Road
Lindsell

# Page 44

#### Site Location





#### Proposed Indicative Site Plan





#### Indicative Landscape Plan





#### Planning History







#### UTT/23/1362/DFO

Barn