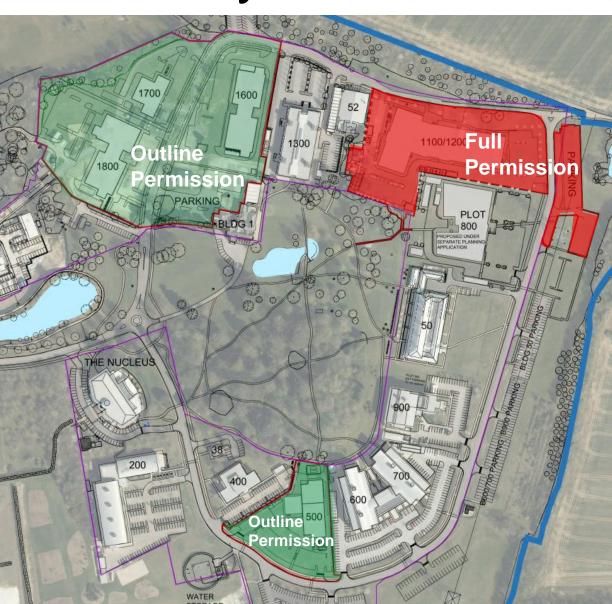

# Site Layout Plan

# Location of Plots 1100/1200

Plot 500

Plots 1400/1500 /1600

Plot 1700