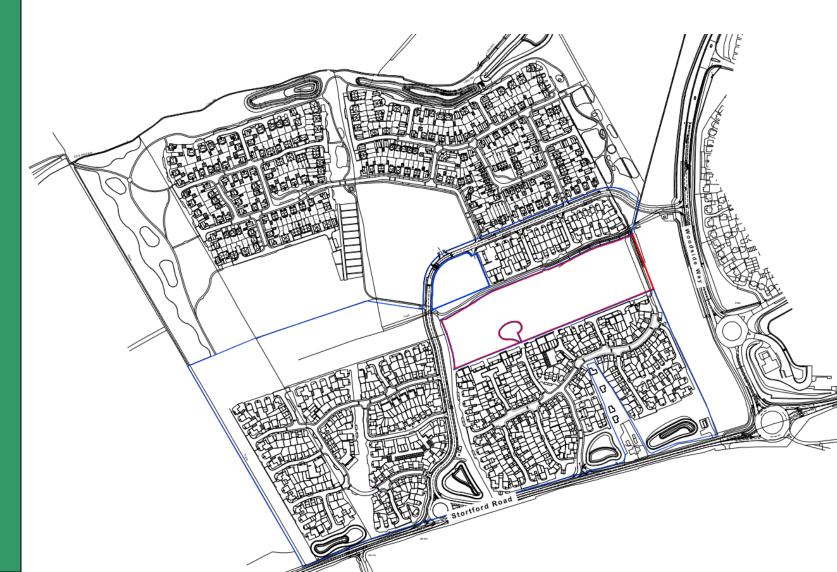

E SERORD DISTRICT COLLE





#### **SECTION PLAN**



# Proposed Front View



# Proposed Rear View





#### UTT/23/0456/OP

# Chesterford Research Park Little Chesterford



# Location Plan



# Site Layout Plan





# Plots 1100/1200 Elevations

ESTORD DISTRICT,



EAST ELEVATION - To Car Park and Pond

WEST ELEVATION - To Car Park and Building 52

# Proposed Floor and Roof Plan



# Plots 1100/1200 Proposed Visuals



# Plots 1100/1200 Proposed Visuals



# Proposed Landscaping



# Location of Plots 1100/1200













Plot 500







Plots 1400/1500 /1600

Plot 1700

# Proposed Cycle Way





Cycle Way to be delivered through the Hill Housing development and Essex County Council.





#### UTT/23/0119/DFO

Land West Of Woodside Way
Woodside Way
Dunmow





### **Location Plan**





#### Parameter Plan





# Eastern view over site (March '23)







# Layout





# **LEAP**





# **Proposed Sections**

#### Section A - A



Section B - B



Section C - C



Section Location Plan



Section D - D





# Pedestrian & Cycle Movement







### Context Plan





#### UTT/23/0243/DFO

Land West Of Woodside Way
Woodside Way
Dunmow





# Location Plan





#### Parameter Plan





#### **Detailed Lavout**





#### **Proposed Elevations**



Front Elevation



Rear Elevation



#### **Proposed Elevations**



Side Elevation



Side Elevation



#### Proposed Floor Plan



#### Proposed Landscaping







#### Context Plan





#### UTT/23/0306/OP

Homefield
Holders Green Road
Lindsell

# Page 44

#### Site Location





#### Proposed Indicative Site Plan





#### Ind