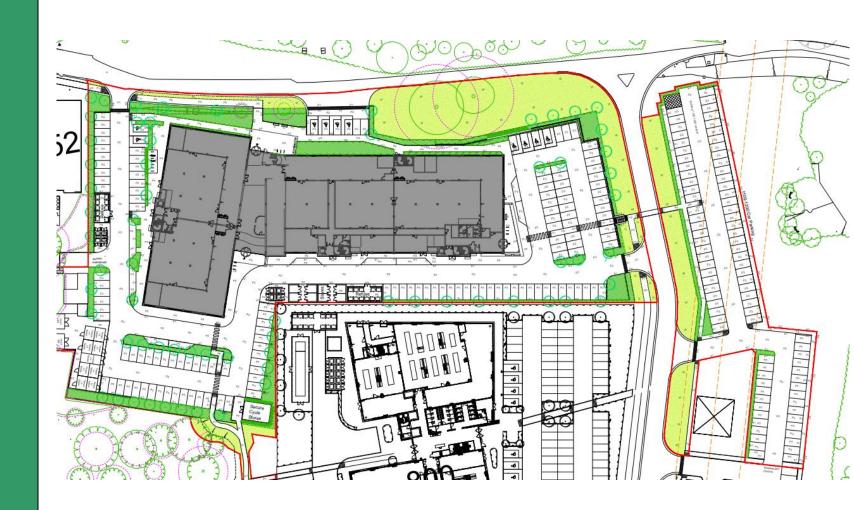

undary of site.





Views of the southern boundary.



Views of the south west corner of site.





**Existing Access** 



Cornells Lane



**Proposed Layout** 



# Front and Rear Elevations





# Side Elevations



Proposed Western elevation

Proposed Eastern elevation plot three.

# Proposed Floor Plans

E SERORD DISTRICT COLLE





#### **SECTION PLAN**



# Proposed Front View



# Proposed Rear View





#### UTT/23/0456/OP

# Chesterford Research Park Little Chesterford



# Location Plan



# Site Layout Plan





# Plots 1100/1200 Elevations

ESTORD DISTRICT,



EAST ELEVATION - To Car Park and Pond

WEST ELEVATION - To Car Park and Building 52

# Proposed Floor and Roof Plan



# Plots 1100/1200 Proposed Visuals



# Plots 1100/1200 Proposed Visuals



# Proposed Landscaping



# Location of Plots 1100/1200













Plot 500







Plots 1400/1500 /1600

Plot 1700

# Proposed Cycle Way





Cycle Way to be delivered through the Hill Housing development and Essex County Council.





#### UTT/23/0119/DFO

Land West Of Woodside Way
Woodside Way
Dunmow





### **Location Plan**





#### Parameter Plan





# Eastern view over site (March '23)







# Layout





# **LEAP**





# **Proposed Sections**

#### Section A - A



Section B - B



Section C - C



Section Location Plan



Section D - D





# Pedestrian & Cycle Movement







### Context Plan





#### UTT/23/0243/DFO

Land West Of Woodside Way
Woodside Way
Dunmow





# Location Plan





#### Parameter Plan





#### **Detailed Lavout**





#### **Proposed Elevations**



Front Elevation



Re