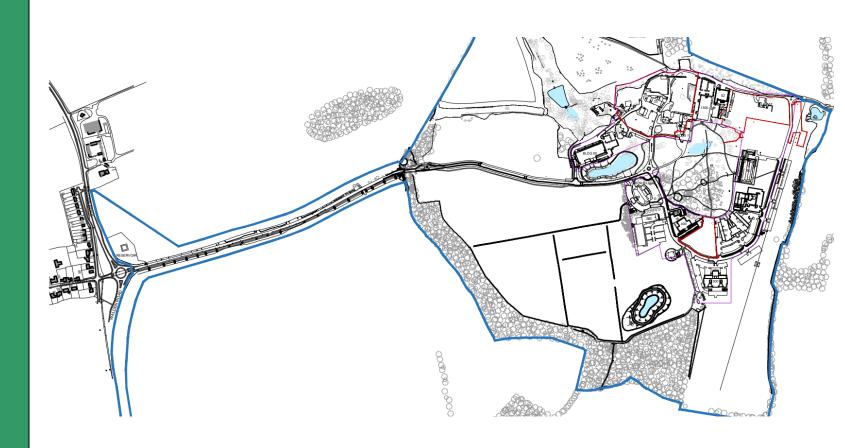

#### UTT/22/3191/FUL

# Land to the North of Cornells Lane Widdington











Views of the eastern, and southern boundary.



Western boundary of site.





Views of the southern boundary.



Views of the south west corner of site.





**Existing Access** 



Cornells Lane



**Proposed Layout** 



# Front and Rear Elevations





# Side Elevations



Proposed Western elevation

Proposed Eastern elevation plot three.

# Proposed Floor Plans

E SERORD DISTRICT COLLE





#### **SECTION PLAN**



# Proposed Front View



# Proposed Rear View





#### UTT/23/0456/OP

# Chesterford Research Park Little Chesterford



# Location Plan



# Site Layout Plan





# Plots 1100/1200 Elevations

ESTORD DISTRICT,



EAST ELEVATION - To Car Park and Pond

WEST ELEVATION - To Car Park and Building 52

# Proposed Floor and Roof Plan



# Plots 1100/1200 Proposed Visuals



# Plots 1100/1200 Proposed Visuals



# Proposed Landscaping



# Location of Plots 1100/1200













Plot 500







Plots 1400/1500 /1600

Plot 1700

# Proposed Cycle Way





Cycle Way to be delivered through the Hill Housing development and Essex County Council.





#### UTT/23/0119/DFO

Land West Of Woodside Way
Woodside Way
Dunmow





### **Location Plan**





#### Parameter Plan





# Eastern view over site (March '23)







# Layout





# **LEAP**





# **Proposed Sections**

#### Section A - A



Section B - B



Section C - C



Section Lo