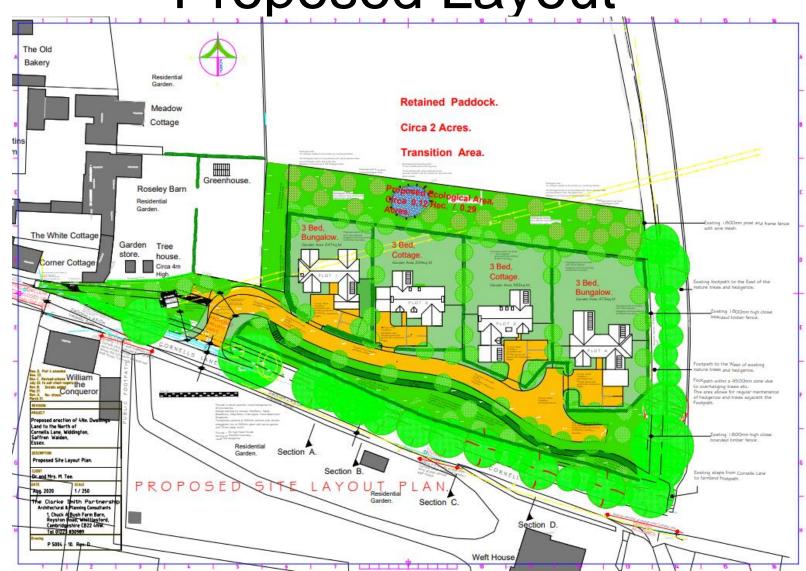

#### UTT/22/3191/FUL

# Land to the North of Cornells Lane Widdington











Views of the eastern, and southern boundary.



Western boundary of site.





Views of the southern boundary.



Views of the south west corner of site.





**Existing Access** 



Cornells Lane



**Proposed Layout** 



# Front and Rear Elevations





# Side Elevations



Proposed Western elevation

Proposed Eastern elevation plot three.

# Proposed Floor Plans

E SERORD DISTRICT COLLE





#### **SECTION PLAN**



# Proposed Front View



# Proposed Rear View





#### UTT/23/0456/OP

# Chesterford Research Park Little Chesterford



# Location Plan



# Site Layout Plan





# Plots 1100/1200 Elevations

ESTORD DISTRICT,



EAST ELEVATION - To Car Park and Pond

WEST ELEVATION - To Car Park and Building 52

# Proposed Floor and Roof Plan



# Plots 1100/1200 Proposed Visuals



# Plots 1100/1200 Proposed Visuals



# Proposed Landscaping



# Location of Plots 1100/1200













Plot 500







Plots 1400/1500 /1600

Plot 1700

# Proposed Cycle Way





Cycle Way to be delivered through the Hill