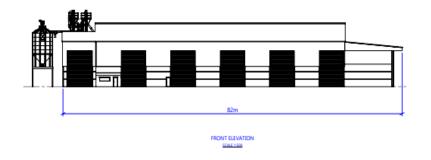

site panelling. Colour: Anthracite Gloss - RAL 7016



**RAL 9006** 

Tegular profiled steel twin-skin cladding system fixed horizontally Colour: Silver Metallic - RAL 9006



Aluminium curtain walling/ window system with internal structural box sections with polyester powder coat finish and double-glazed with anti-sun structural glazing units.

Frame colour - To match composite panels



Aluminium curtain walling/ window system with internal structural box sections with polyester powder coat finish and double-glazed with anti-sun structural alazing units.

Frame colour - To match composite panels



Vertical sliding, insulated loading doors Colour: Anthracite - RAL 7016



#### UTT/23/0739/FUL

Rear Of Bromley Cottages
Royston Road
Wendens Ambo

#### Site Plan







#### **Elevations**











#### 3D Illustration



### Location of Existing Storage



## Views from Royston Road



Viewpoint D. View north east towards the Site across the existing agricultural buildings.



Viewpoint E. View north towards the Site from Royston Road.



Gamerica E. Main most expect the aviotica nectorities buildings. from the neuthern boundary of existing estitutions

### Views from Bromley Lane





#### Landscaping Plan