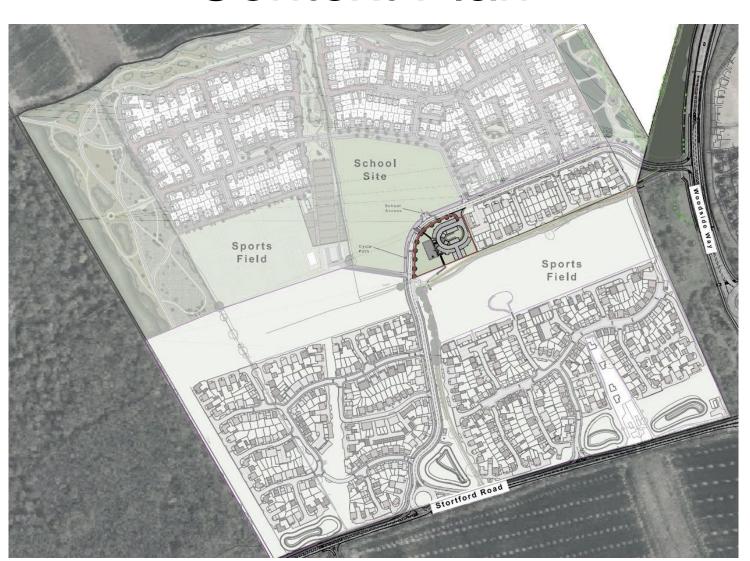

Housing development and Essex County Council.





#### UTT/23/0119/DFO

Land West Of Woodside Way
Woodside Way
Dunmow





### **Location Plan**





#### Parameter Plan





# Eastern view over site (March '23)







# Layout





# **LEAP**





# **Proposed Sections**

#### Section A - A



Section B - B



Section C - C



Section Location Plan



Section D - D





# Pedestrian & Cycle Movement







### Context Plan





#### UTT/23/0243/DFO

Land West Of Woodside Way
Woodside Way
Dunmow





# Location Plan





#### Parameter Plan





#### **Detailed Lavout**





#### **Proposed Elevations**



Front Elevation



Rear Elevation



#### **Proposed Elevations**



Side Elevation



Side Elevation



#### Proposed Floor Plan



#### Proposed Landscaping







#### Context Plan





#### UTT/23/0306/OP

Homefield
Holders Green Road
Lindsell

# Page 44

#### Site Location





#### Proposed Indicative Site Plan





#### Indicative Landscape Plan





#### Planning History







#### UTT/23/1362/DFO

Barnston Warehousing
Chelmsford Road
Great Dunmow

# Page 49

#### Site Location





#### Proposed Site Plan





#### Proposed Floor Plans







Proposed Ground Floor Plan - 1:100





Proposed First Floor Plan - 1:100 (Future)

#### **Proposed Elevations**





Proposed South Elevation - 1:100





# Proposed External Materials



#### **EXTERNAL FINISHES:**

Cladding and joinery colours:



Reference colour of Anthracite Gloss RAL 7016

#### Walls:



Face brickwork in dark grey- black semi engineering work



Reference colour of Merlin Grey RAL 180 40 05



Micr