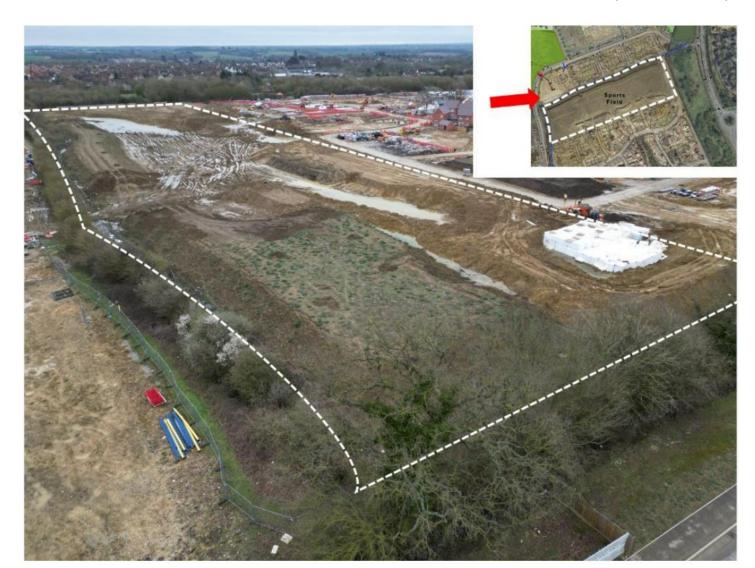

ront View



# Proposed Rear View





#### UTT/23/0456/OP

# Chesterford Research Park Little Chesterford



# Location Plan



# Site Layout Plan





# Plots 1100/1200 Elevations

ESTORD DISTRICT,



EAST ELEVATION - To Car Park and Pond

WEST ELEVATION - To Car Park and Building 52

# Proposed Floor and Roof Plan



# Plots 1100/1200 Proposed Visuals



# Plots 1100/1200 Proposed Visuals



# Proposed Landscaping



# Location of Plots 1100/1200













Plot 500







Plots 1400/1500 /1600

Plot 1700

# Proposed Cycle Way





Cycle Way to be delivered through the Hill Housing development and Essex County Council.





#### UTT/23/0119/DFO

Land West Of Woodside Way
Woodside Way
Dunmow





### **Location Plan**





#### Parameter Plan





# Eastern view over site (March '23)







# Layout





# **LEAP**





# **Proposed Sections**

#### Section A - A



Section B - B



Section C - C



Section Location Plan



Section D - D





# Pedestrian & Cycle Movement







### Context Plan





#### UTT/23/0243/DFO

Land West Of Woodside Way
Woodside Way
Dunmow





# Location Plan





#### Parameter Plan





#### **Detailed Lavout**





#### **Proposed Elevations**



Front Elevation



Rear Elevation



#### **Proposed Elevations**



Side Elevation



Side Elevation



#### Proposed Floor Plan



#### Proposed Landscaping







#### Context Plan





#### UTT/23/0306/OP

Homefield
Holders Green Road
Lindsell

# Page 44

#### Site Location





#### Proposed Indicative Site Plan





#### Indicative Landscape Plan





#### Planning History







#### UTT/2