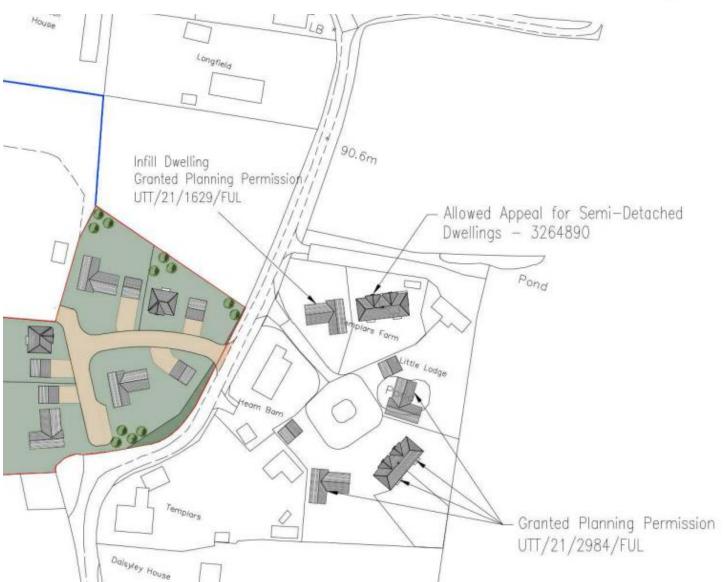

(March '23)







# Layout





# **LEAP**





# **Proposed Sections**

#### Section A - A



Section B - B



Section C - C



Section Location Plan



Section D - D





# Pedestrian & Cycle Movement







### Context Plan





#### UTT/23/0243/DFO

Land West Of Woodside Way
Woodside Way
Dunmow





# Location Plan





#### Parameter Plan





#### **Detailed Lavout**





#### **Proposed Elevations**



Front Elevation



Rear Elevation



#### **Proposed Elevations**



Side Elevation



Side Elevation



#### Proposed Floor Plan



#### Proposed Landscaping







#### Context Plan





#### UTT/23/0306/OP

Homefield
Holders Green Road
Lindsell

# Page 44

#### Site Location





#### Proposed Indicative Site Plan





#### Indicative Landscape Plan





#### Planning History







#### UTT/23/1362/DFO

Barnston Warehousing
Chelmsford Road
Great Dunmow

# Page 49

#### Site Location





#### Proposed Site Plan





#### Proposed Floor Plans







Proposed Ground Floor Plan - 1:100





Proposed First Floor Plan - 1:100 (Future)

#### **Proposed Elevations**





Proposed South Elevation - 1:100





# Proposed External Materials



#### **EXTERNAL FINISHES:**

Cladding and joinery colours:



Reference colour of Anthracite Gloss RAL 7016

#### Walls:



Face brickwork in dark grey- black semi engineering work



Reference colour of Merlin Grey RAL 180 40 05



Micro-ribbed composite panelling. Colour: Anthracite Gloss - RAL 7016



**RAL 9006** 

Tegular profiled steel twin-skin cladding system fixed horizontally Colour: Silver Metallic - RAL 9006



Aluminium