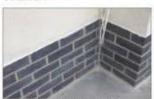

#### Walls:

Face brickwork in dark grey- black semi engineering work

Reference colour of Merlin Grey RAL 180 40 05

Micro-ribbed composite panelling. Colour: Anthracite Gloss - RAL 7016

**RAL 9006** 

Tegular profiled steel twin-skin cladding system fixed horizontally Colour: Silver Metallic - RAL 9006