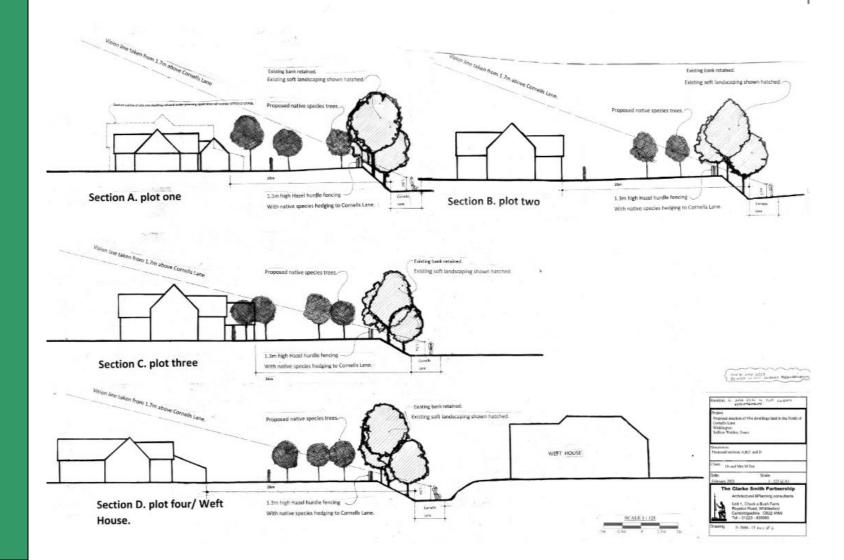

#### UTT/22/3191/FUL

# Land to the North of Cornells Lane Widdington











Views of the eastern, and southern boundary.



Western boundary of site.





Views of the southern boundary.



Views of the south west corner of site.





**Existing Access** 



Cornells Lane



**Proposed Layout** 



# Front and Rear Elevations





# Side Elevations



Proposed Western elevation

Proposed Eastern elevation plot three.

# Proposed Floor Plans

E SERORD DISTRICT COLLE





#### **SECTION PLAN**



# Proposed Front View



# Proposed Rear View





#### UTT/23/0456/OP

# Chesterford Research Park Little Chesterford



# Location Plan



# Site Layout Plan





# Plots 1100/1200 Elevations

ESTORD DISTRICT,



EAST ELEVATION - To Car Park and Pond

WEST ELEVATION - To Car Park and Building 52

# Proposed Floor and Roof Plan



# Plots 1100/1200 Proposed Visuals



# Plots 1100/1200 Proposed Visuals



# Proposed Landscaping



# Location of Plots 1100/1200













Plot 500







Plots 1400/1500 /1600

Plot 1700

# Proposed Cycle Way





Cycle Way to be delivered through the Hill Housing development and Essex County Council.





#### UTT/23/0119/DFO

Land West Of Woodside Way
Woodside Way
Dunmow





### **Location Plan**





#### Parameter Plan





# Eastern view over site