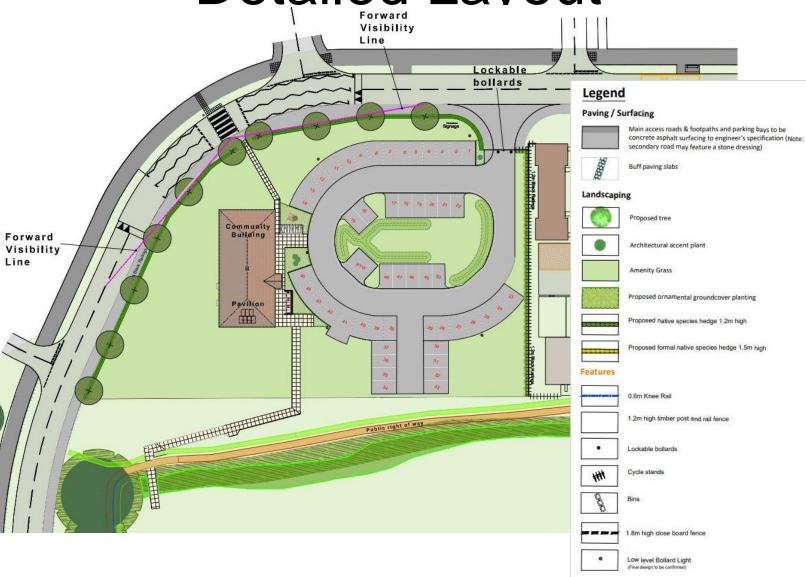

ts 1100/1200 Proposed Visuals



# Proposed Landscaping



# Location of Plots 1100/1200













Plot 500







Plots 1400/1500 /1600

Plot 1700

# Proposed Cycle Way





Cycle Way to be delivered through the Hill Housing development and Essex County Council.





#### UTT/23/0119/DFO

Land West Of Woodside Way
Woodside Way
Dunmow





### **Location Plan**





#### Parameter Plan





# Eastern view over site (March '23)







# Layout





# **LEAP**





# **Proposed Sections**

#### Section A - A



Section B - B



Section C - C



Section Location Plan



Section D - D





# Pedestrian & Cycle Movement







### Context Plan





#### UTT/23/0243/DFO

Land West Of Woodside Way
Woodside Way
Dunmow





# Location Plan





#### Parameter Plan





#### **Detailed Lavout**





#### **Proposed Elevations**



Front Elevation



Rear Elevation



#### **Proposed Elevations**



Side Elevation



Side Elevation



#### Proposed Floor Plan



#### Proposed Landscaping







#### Context Plan





#### UTT/23/0306/OP

Homefield
Holders Green Road
Lindsell

# Page 44

#### Site Location





#### Proposed Indicative Site Plan





#### Indicative Landscape Plan





#### Planning History







#### UTT/23/1362/DFO

Barnston Warehousing
Chelmsford Road
Great Dunmow

# Page 49

#### Site Location





#### Proposed Site Plan





#### Proposed Floor Plans







Proposed Ground Floor Plan - 1:100





Proposed First Floor Plan - 1:100 (Future)

#### **Proposed Elevations**





Proposed South Elevation - 1:100





# Proposed External Materials



#### **EXTERNAL