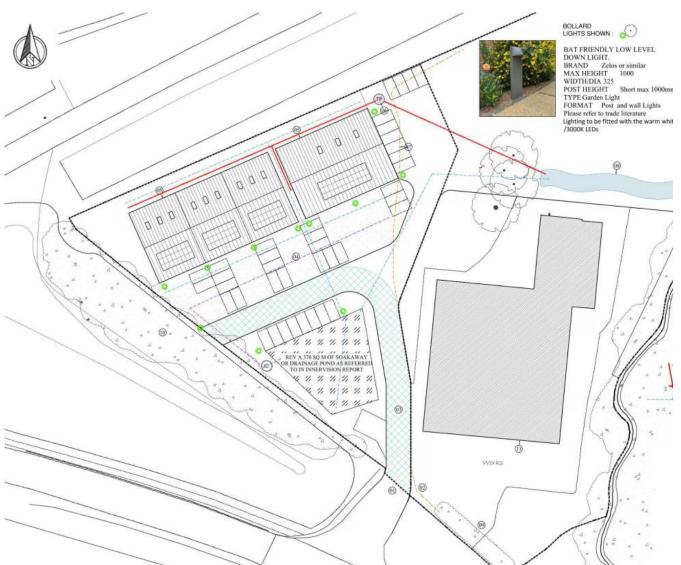

Location Plan



Section D - D





# Pedestrian & Cycle Movement







### Context Plan





#### UTT/23/0243/DFO

Land West Of Woodside Way
Woodside Way
Dunmow





# Location Plan





#### Parameter Plan





#### **Detailed Lavout**





#### **Proposed Elevations**



Front Elevation



Rear Elevation



#### **Proposed Elevations**



Side Elevation



Side Elevation



#### Proposed Floor Plan



#### Proposed Landscaping







#### Context Plan





#### UTT/23/0306/OP

Homefield
Holders Green Road
Lindsell

# Page 44

#### Site Location





#### Proposed Indicative Site Plan





#### Indicative Landscape Plan





#### Planning History







#### UTT/23/1362/DFO

Barnston Warehousing
Chelmsford Road
Great Dunmow

# Page 49

#### Site Location





#### Proposed Site Plan





#### Proposed Floor Plans







Proposed Ground Floor Plan - 1:100





Proposed First Floor Plan - 1:100 (Future)

#### **Proposed Elevations**





Proposed South Elevation - 1:100





# Proposed External Materials



#### **EXTERNAL FINISHES:**

Cladding and joinery colours:



Reference colour of Anthracite Gloss RAL 7016

#### Walls:



Face brickwork in dark grey- black semi engineering work



Reference colour of Merlin Grey RAL 180 40 05



Micro-ribbed composite panelling. Colour: Anthracite Gloss - RAL 7016



**RAL 9006** 

Tegular profiled steel twin-skin cladding system fixed horizontally Colour: Silver Metallic - RAL 9006



Aluminium curtain walling/ window system with internal structural box sections with polyester powder coat finish and double-glazed with anti-sun stru