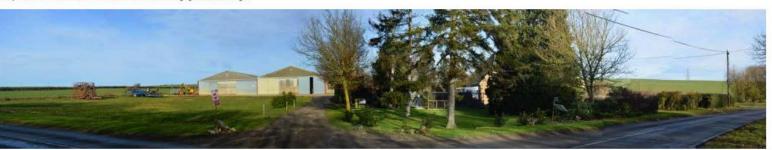

in walling/ window system with internal structural box sections with polyester powder coat finish and double-glazed with anti-sun structural glazing units.

Frame colour - To match composite panels



Aluminium curtain walling/ window system with internal structural box sections with polyester powder coat finish and double-glazed with anti-sun structural alazing units.

Frame colour - To match composite panels



Vertical sliding, insulated loading doors Colour: Anthracite - RAL 7016



#### UTT/23/0739/FUL

Rear Of Bromley Cottages
Royston Road
Wendens Ambo

#### Site Plan







#### **Elevations**











#### 3D Illustration



### Location of Existing Storage



## Views from Royston Road



Viewpoint D. View north east towards the Site across the existing agricultural buildings.



Viewpoint E. View north towards the Site from Royston Road.



Gamerica E. Main most expect the aviotica nectorities buildings. from the neuthern boundary of existing estitutions

### Views from Bromley Lane





#### Landscaping Plan