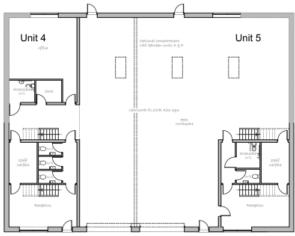

# Pedestrian & Cycle Movement







### Context Plan





#### UTT/23/0243/DFO

Land West Of Woodside Way
Woodside Way
Dunmow





# Location Plan





#### Parameter Plan





#### **Detailed Lavout**





#### **Proposed Elevations**



Front Elevation



Rear Elevation



#### **Proposed Elevations**



Side Elevation



Side Elevation



#### Proposed Floor Plan



#### Proposed Landscaping







#### Context Plan





#### UTT/23/0306/OP

Homefield
Holders Green Road
Lindsell

# Page 44

#### Site Location





#### Proposed Indicative Site Plan





#### Indicative Landscape Plan





#### Planning History







#### UTT/23/1362/DFO

Barnston Warehousing
Chelmsford Road
Great Dunmow

# Page 49

#### Site Location





#### Proposed Site Plan





#### Proposed Floor Plans







Proposed Ground Floor Plan - 1:100





Proposed First Floor Plan - 1:100 (Future)

#### **Proposed Elevations**





Proposed South Elevation - 1:100





# Proposed External Materials



#### **EXTERNAL FINISHES:**

Cladding and joinery colours:



Reference colour of Anthracite Gloss RAL 7016

#### Walls:



Face brickwork in dark grey- black semi engineering work



Reference colour of Merlin Grey RAL 180 40 05



Micro-ribbed composite panelling. Colour: Anthracite Gloss - RAL 7016



**RAL 9006** 

Tegular profiled steel twin-skin cladding system fixed horizontally Colour: Silver Metallic - RAL 9006



Aluminium curtain walling/ window system with internal structural box sections with polyester powder coat finish and double-glazed with anti-sun structural glazing units.

Frame colo