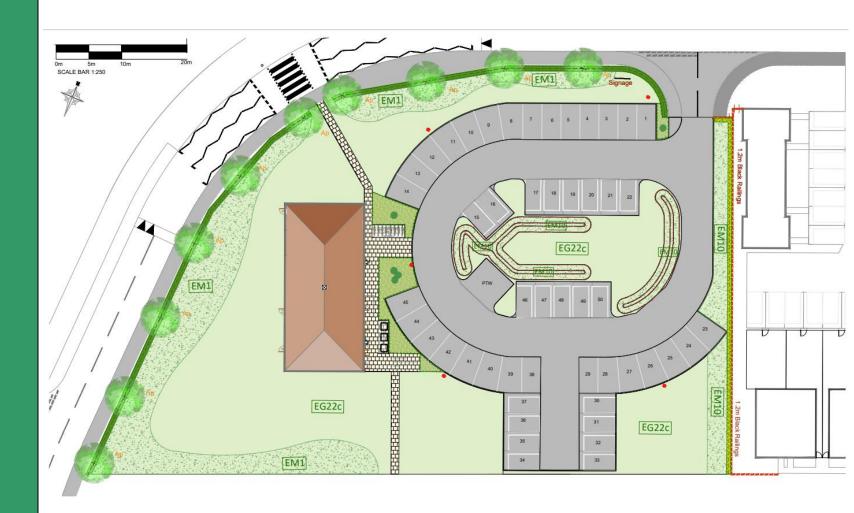

livered through the Hill Housing development and Essex County Council.





#### UTT/23/0119/DFO

Land West Of Woodside Way
Woodside Way
Dunmow





### **Location Plan**





#### Parameter Plan





# Eastern view over site (March '23)







# Layout





# **LEAP**





# **Proposed Sections**

#### Section A - A



Section B - B



Section C - C



Section Location Plan



Section D - D





# Pedestrian & Cycle Movement







### Context Plan





#### UTT/23/0243/DFO

Land West Of Woodside Way
Woodside Way
Dunmow





# Location Plan





#### Parameter Plan





#### **Detailed Lavout**





#### **Proposed Elevations**



Front Elevation



Rear Elevation



#### **Proposed Elevations**



Side Elevation



Side Elevation



#### Proposed Floor Plan



#### Proposed Landscaping







#### Context Plan





#### UTT/23/0306/OP

Homefield
Holders Green Road
Lindsell

# Page 44

#### Site Location





#### Proposed Indicative Site Plan





#### Indicative Landscape Plan





#### Planning History







#### UTT/23/1362/DFO

Barnston Warehousing
Chelmsford Road
Great Dunmow

# Page 49

#### Site Location





#### Proposed Site Plan





#### Proposed Floor Plans







Proposed Ground Floor Plan - 1:100





Proposed First Floor Plan - 1:100 (Future)

#### **Proposed Elevations**





Proposed South Elevation - 1:100





# Proposed External Materials



#### **EXTERNAL FINISHES:**

Cladding and joinery colours:



Reference colour of Anthracite Gloss RAL 7016

#### Walls:



Face brickwork in dark grey- black semi engineering work



Reference colour of Merlin G