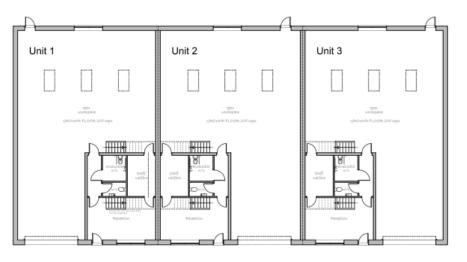

# Pedestrian & Cycle Movement







### Context Plan





#### UTT/23/0243/DFO

Land West Of Woodside Way
Woodside Way
Dunmow





# Location Plan





#### Parameter Plan





#### **Detailed Lavout**





#### **Proposed Elevations**



Front Elevation



Rear Elevation



#### **Proposed Elevations**



Side Elevation



Side Elevation



#### Proposed Floor Plan



#### Proposed Landscaping







#### Context Plan





#### UTT/23/0306/OP

Homefield
Holders Green Road
Lindsell

# Page 44

#### Site Location





#### Proposed Indicative Site Plan





#### Indicative Landscape Plan





#### Planning History







#### UTT/23/1362/DFO

Barnston Warehousing
Chelmsford Road
Great Dunmow

# Page 49

#### Site Location





#### Proposed Site Plan





#### Proposed Floor Plans







Proposed Ground Floor Plan - 1:100





Proposed First Floor Plan - 1:100 (Future)

#### **Proposed Elevations**





Proposed South Elevation - 1:100





# Proposed External Materials



#### **EXTERNAL FINISHES:**

Cladding and joinery colours:



Reference colour of Anthracite Gloss RAL 7016

#### Walls:



Face brickwork in dark grey- black semi engineering work



Reference colour of Merlin Grey RAL 180 40 05



Micro-ribbed composite panelling. Colour: Anthracite Gloss - RAL 7016



**RAL 9006** 

Tegular profiled steel twin-skin cladding system fixed horizontally Colour: Silver Metallic - RAL 9006



Aluminium curtain walling/ window system with internal structural box sections with polyester powder coat finish and double-glazed with anti-sun structural glazing units.

Frame co