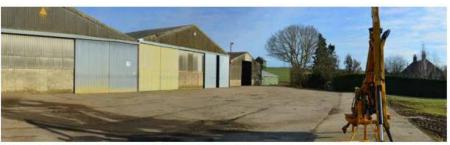

## Views from Royston Road

Viewpoint D. View north east towards the Site across the existing agricultural buildings.

Viewpoint E. View north towards the Site from Royston Road.

Gamerica E. Main most expect the aviotica nectorities buildings. from the neuthern boundary of existing estitutions