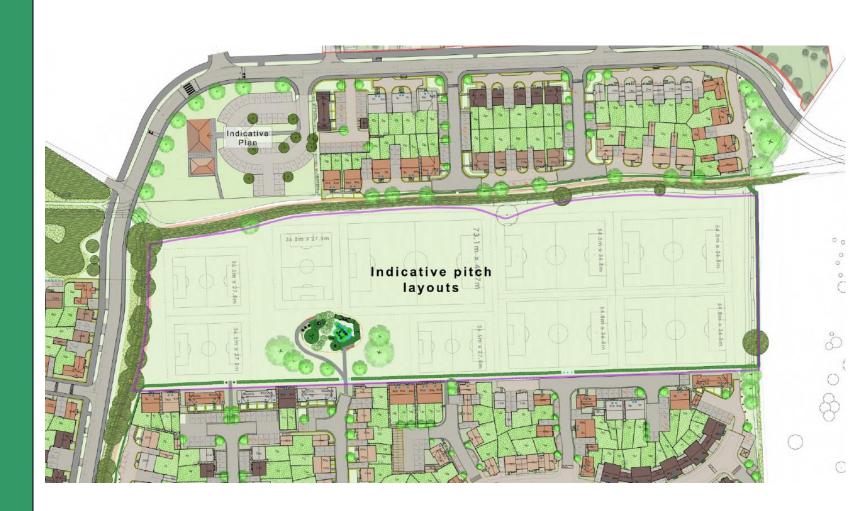

w





#### UTT/23/0456/OP

# Chesterford Research Park Little Chesterford



# Location Plan



# Site Layout Plan





# Plots 1100/1200 Elevations

ESTORD DISTRICT,



EAST ELEVATION - To Car Park and Pond

WEST ELEVATION - To Car Park and Building 52

# Proposed Floor and Roof Plan



# Plots 1100/1200 Proposed Visuals



# Plots 1100/1200 Proposed Visuals



# Proposed Landscaping



# Location of Plots 1100/1200













Plot 500







Plots 1400/1500 /1600

Plot 1700

# Proposed Cycle Way





Cycle Way to be delivered through the Hill Housing development and Essex County Council.





#### UTT/23/0119/DFO

Land West Of Woodside Way
Woodside Way
Dunmow





### **Location Plan**





#### Parameter Plan





# Eastern view over site (March '23)







# Layout





# **LEAP**





# **Proposed Sections**

#### Section A - A



Section B - B



Section C - C



Section Location Plan



Section D - D





# Pedestrian & Cycle Movement







### Context Plan





#### UTT/23/0243/DFO

Land West Of Woodside Way
Woodside Way
Dunmow





# Location Plan





#### Parameter Plan





#### **Detailed Lavout**





#### **Proposed Elevations**



Front Elevation



Rear Elevation



#### **Proposed Elevations**



Side Elevation



Side Elevation



#### Proposed Floor Plan



#### Proposed Landscaping







#### Context Plan





#### UTT/23/0306/OP

Homefield
Holders Green Road
Lindsell

# Page 44

#### Site Location





#### Proposed Indicative Site Plan





#### Indicative Landscape Plan





#### Planning History







#### UTT/23/1362/DFO

Barnston Warehousing