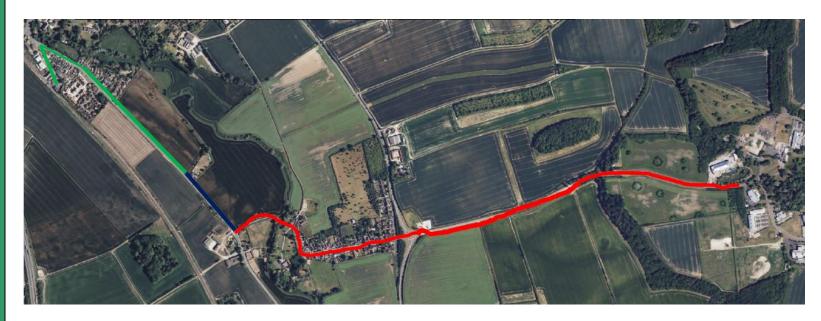

# Proposed Cycle Way

Cycle Way to be delivered through the Hill Housing development and Essex County Council.