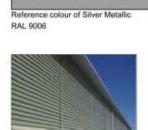

#### Walls:

Face brickwork in dark grey- black semi engineering work

Reference colour of Merlin Grey RAL 180 40 05

Micro-ribbed composite panelling. Colour: Anthracite Gloss - RAL 7016

**RAL 9006** 

Tegular profiled steel twin-skin cladding system fixed horizontally Colour: Silver Metallic - RAL 9006