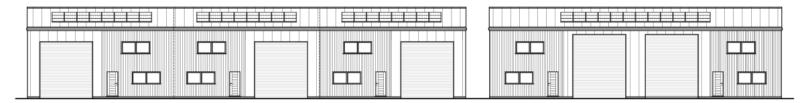

Way
Dunmow





# Location Plan





#### Parameter Plan





#### **Detailed Lavout**





#### **Proposed Elevations**



Front Elevation



Rear Elevation



#### **Proposed Elevations**



Side Elevation



Side Elevation



#### Proposed Floor Plan



#### Proposed Landscaping







#### Context Plan





#### UTT/23/0306/OP

Homefield
Holders Green Road
Lindsell

# Page 44

#### Site Location





#### Proposed Indicative Site Plan





#### Indicative Landscape Plan





#### Planning History







#### UTT/23/1362/DFO

Barnston Warehousing
Chelmsford Road
Great Dunmow

# Page 49

#### Site Location





#### Proposed Site Plan





#### Proposed Floor Plans







Proposed Ground Floor Plan - 1:100





Proposed First Floor Plan - 1:100 (Future)

#### **Proposed Elevations**





Proposed South Elevation - 1:100





# Proposed External Materials



#### **EXTERNAL FINISHES:**

Cladding and joinery colours:



Reference colour of Anthracite Gloss RAL 7016

#### Walls:



Face brickwork in dark grey- black semi engineering work



Reference colour of Merlin Grey RAL 180 40 05



Micro-ribbed composite panelling. Colour: Anthracite Gloss - RAL 7016



**RAL 9006** 

Tegular profiled steel twin-skin cladding system fixed horizontally Colour: Silver Metallic - RAL 9006



Aluminium curtain walling/ window system with internal structural box sections with polyester powder coat finish and double-glazed with anti-sun structural glazing units.

Frame colour - To match composite panels



Aluminium curtain walling/ window system with internal structural box sections with