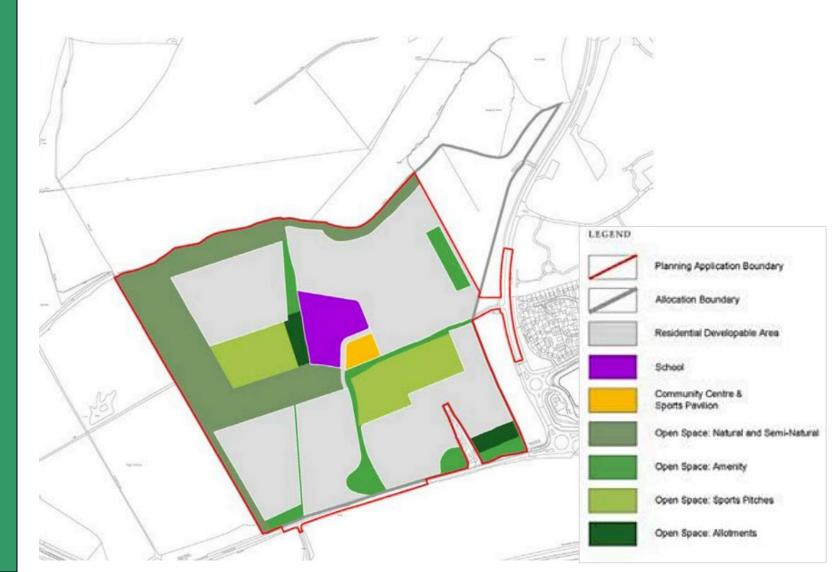

1200 Proposed Visuals



# Plots 1100/1200 Proposed Visuals



# Proposed Landscaping



# Location of Plots 1100/1200













Plot 500







Plots 1400/1500 /1600

Plot 1700

# Proposed Cycle Way





Cycle Way to be delivered through the Hill Housing development and Essex County Council.





#### UTT/23/0119/DFO

Land West Of Woodside Way
Woodside Way
Dunmow





### **Location Plan**





#### Parameter Plan





# Eastern view over site (March '23)







# Layout





# **LEAP**





# **Proposed Sections**

#### Section A - A



Section B - B



Section C - C



Section Location Plan



Section D - D





# Pedestrian & Cycle Movement







### Context Plan





#### UTT/23/0243/DFO

Land West Of Woodside Way
Woodside Way
Dunmow





# Location Plan





#### Parameter Plan





#### **Detailed Lavout**





#### **Proposed Elevations**



Front Elevation



Rear Elevation



#### **Proposed Elevations**



Side Elevation



Side Elevation



#### Proposed Floor Plan



#### Proposed Landscaping







#### Context Plan





#### UTT/23/0306/OP

Homefield
Holders Green Road
Lindsell

# Page 44

#### Site Location





#### Proposed Indicative Site Plan





#### Indicative Landscape Plan





#### Planning History







#### UTT/23/1362/DFO

Barnston Warehousing
Chelmsford Road
Great Dunmow

# Page 49

#### Site Location





#### Proposed Site Plan





#### Proposed Floor Plans







Proposed Ground Floor Plan - 1:100





Proposed First Floor Plan - 1:100 (Future)

#### **Proposed Elevations**





Proposed South Elevation - 1:100





# Proposed External