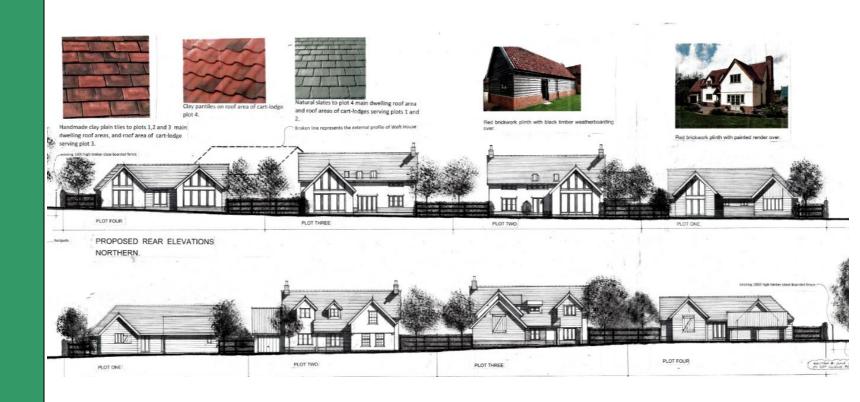

#### UTT/22/3191/FUL

# Land to the North of Cornells Lane Widdington











Views of the eastern, and southern boundary.



Western boundary of site.





Views of the southern boundary.



Views of the south west corner of site.





**Existing Access** 



Cornells Lane



**Proposed Layout** 



# Front and Rear Elevations





# Side Elevations



Proposed Western elevation

Proposed Eastern elevation plot three.

# Proposed Floor Plans

E SERORD DISTRICT COLLE





#### **SECTION PLAN**



# Proposed Front View



# Proposed Rear View





#### UTT/23/0456/OP

# Chesterford Research Park Little Chesterford



# Location Plan



# Site Layout Plan





# Plots 1100/1200 Elevations

ESTORD DISTRICT,



EAST ELEVATION - To Car Park and Pond

WEST ELEVATION - To Car Park and Building 52

# Proposed Floor and Roof Plan



# Plots 1100/1200 Proposed Visuals



# Plots 1100/1200 Proposed Visuals



# Proposed Landscaping



# Location of Plots 1100/1200













Plot 500







Plots 1400/1500 /1600

Plot 1700

# Proposed Cycle Way





Cycle Way to be delivered through the Hill Housing development and Essex C