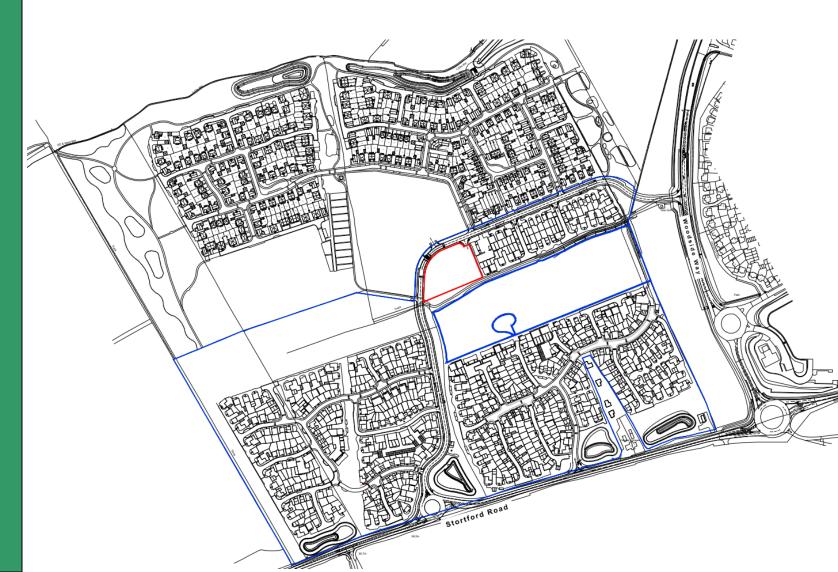

#### UTT/23/0119/DFO

Land West Of Woodside Way
Woodside Way
Dunmow

### **Location Plan**