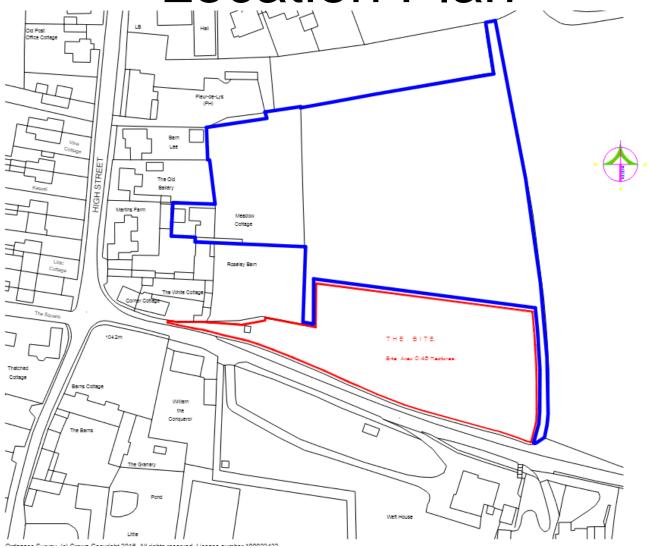

#### UTT/22/3191/FUL

# Land to the North of Cornells Lane Widdington

Views of the eastern, and southern boundary.

Western boundary of site.

Views of the southern boundary.

Views of the south west corner of site.

**Existing Access** 