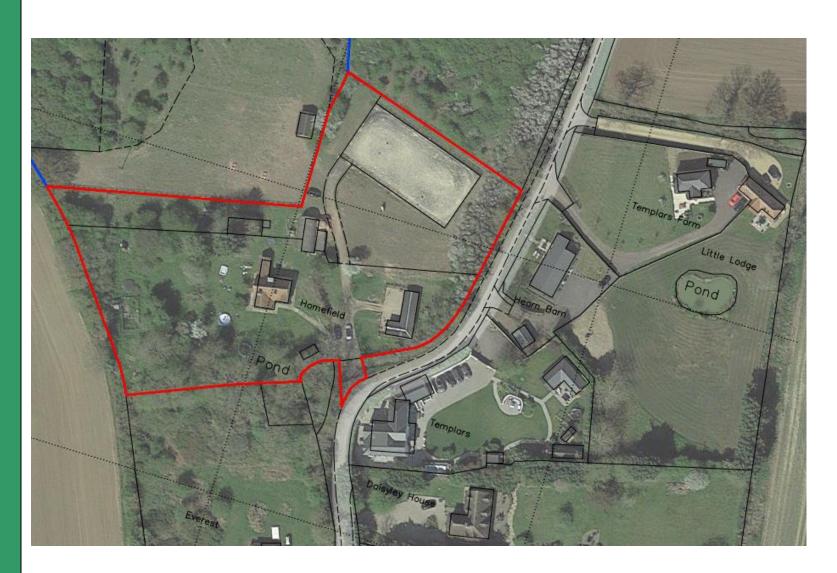

y
Woodside Way
Dunmow





### **Location Plan**





#### Parameter Plan





# Eastern view over site (March '23)







# Layout





# **LEAP**





# **Proposed Sections**

#### Section A - A



Section B - B



Section C - C



Section Location Plan



Section D - D





# Pedestrian & Cycle Movement







### Context Plan





#### UTT/23/0243/DFO

Land West Of Woodside Way
Woodside Way
Dunmow





# Location Plan





#### Parameter Plan





#### **Detailed Lavout**





#### **Proposed Elevations**



Front Elevation



Rear Elevation



#### **Proposed Elevations**



Side Elevation



Side Elevation



#### Proposed Floor Plan



#### Proposed Landscaping







#### Context Plan





#### UTT/23/0306/OP

Homefield
Holders Green Road
Lindsell

# Page 44

#### Site Location





#### Proposed Indicative Site Plan





#### Indicative Landscape Plan





#### Planning History







#### UTT/23/1362/DFO

Barnston Warehousing
Chelmsford Road
Great Dunmow

# Page 49

#### Site Location





#### Proposed Site Plan





#### Proposed Floor Plans







Proposed Ground Floor Plan - 1:100





Proposed First Floor Plan - 1:100 (Future)

#### **Proposed Elevations**





Proposed South Elevation - 1:100





# Proposed External Materials



#### **EXTERNAL FINISHES:**

Cladding and joinery colours:



Reference colour of Anthracite Gloss RAL 7016

#### Walls:



Face brickwork in dark grey- black semi engineering work



Reference colour of Merlin Grey RAL 180 40 05



Micro-ribbed composite panelling. Colour: Anthracite Gloss - RAL 7016



**RAL 9006** 

Tegular profi