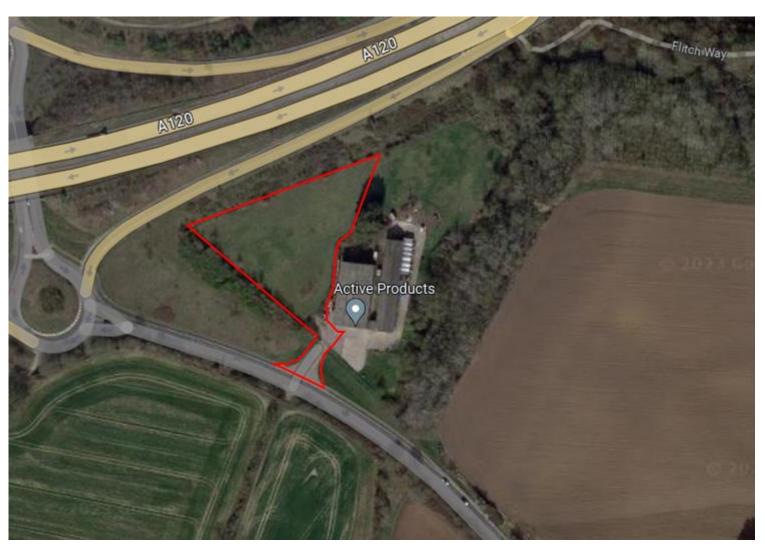

Section C - C



Section Location Plan



Section D - D





# Pedestrian & Cycle Movement







### Context Plan





#### UTT/23/0243/DFO

Land West Of Woodside Way
Woodside Way
Dunmow





# Location Plan





#### Parameter Plan





#### **Detailed Lavout**





#### **Proposed Elevations**



Front Elevation



Rear Elevation



#### **Proposed Elevations**



Side Elevation



Side Elevation



#### Proposed Floor Plan



#### Proposed Landscaping







#### Context Plan





#### UTT/23/0306/OP

Homefield
Holders Green Road
Lindsell

# Page 44

#### Site Location





#### Proposed Indicative Site Plan





#### Indicative Landscape Plan





#### Planning History







#### UTT/23/1362/DFO

Barnston Warehousing
Chelmsford Road
Great Dunmow

# Page 49

#### Site Location





#### Proposed Site Plan





#### Proposed Floor Plans







Proposed Ground Floor Plan - 1:100





Proposed First Floor Plan - 1:100 (Future)

#### **Proposed Elevations**





Proposed South Elevation - 1:100





# Proposed External Materials



#### **EXTERNAL FINISHES:**

Cladding and joinery colours:



Reference colour of Anthracite Gloss RAL 7016

#### Walls:



Face brickwork in dark grey- black semi engineering work



Reference colour of Merlin Grey RAL 180 40 05



Micro-ribbed composite panelling. Colour: Anthracite Gloss - RAL 7016



**RAL 9006** 

Tegular profiled steel twin-skin cladding system fixed horizontally Colour: Silver Metallic - RAL 9006



Aluminium curtain walling/ window system with internal structural box sections with polyester powder coat finish and dou