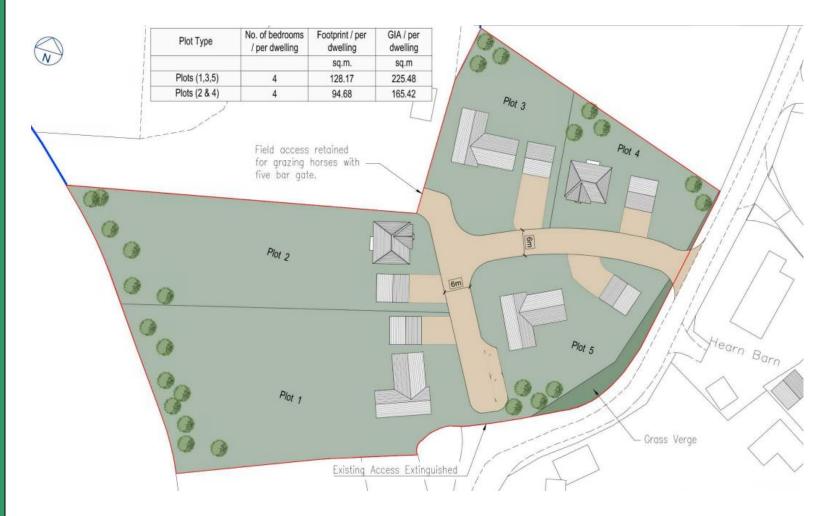

n Plan**





#### Parameter Plan





# Eastern view over site (March '23)







# Layout





# **LEAP**





# **Proposed Sections**

#### Section A - A



Section B - B



Section C - C



Section Location Plan



Section D - D





# Pedestrian & Cycle Movement







### Context Plan





#### UTT/23/0243/DFO

Land West Of Woodside Way
Woodside Way
Dunmow





# Location Plan





#### Parameter Plan





#### **Detailed Lavout**





#### **Proposed Elevations**



Front Elevation



Rear Elevation



#### **Proposed Elevations**



Side Elevation



Side Elevation



#### Proposed Floor Plan



#### Proposed Landscaping







#### Context Plan





#### UTT/23/0306/OP

Homefield
Holders Green Road
Lindsell

# Page 44

#### Site Location





#### Proposed Indicative Site Plan





#### Indicative Landscape Plan





#### Planning History







#### UTT/23/1362/DFO

Barnston Warehousing
Chelmsford Road
Great Dunmow

# Page 49

#### Site Location





#### Proposed Site Plan





#### Proposed Floor Plans







Proposed Ground Floor Plan - 1:100





Proposed First Floor Plan - 1:100 (Future)

#### **Proposed Elevations**





Proposed South Elevation - 1:100





# Proposed External Materials



#### **EXTERNAL FINISHES:**

Cladding and joinery colours:



Reference colour of Anthracite Gloss RAL 7016

#### Walls:



Face brickwork in dark grey- black semi engineering work



Reference colour of Merlin Grey RAL 180 40 05



Micro-ribbed composite panelling. Colour: Anthracite Gloss - RAL 7016



**RAL 9006** 

Tegular profiled steel twin-skin cladding system fixe