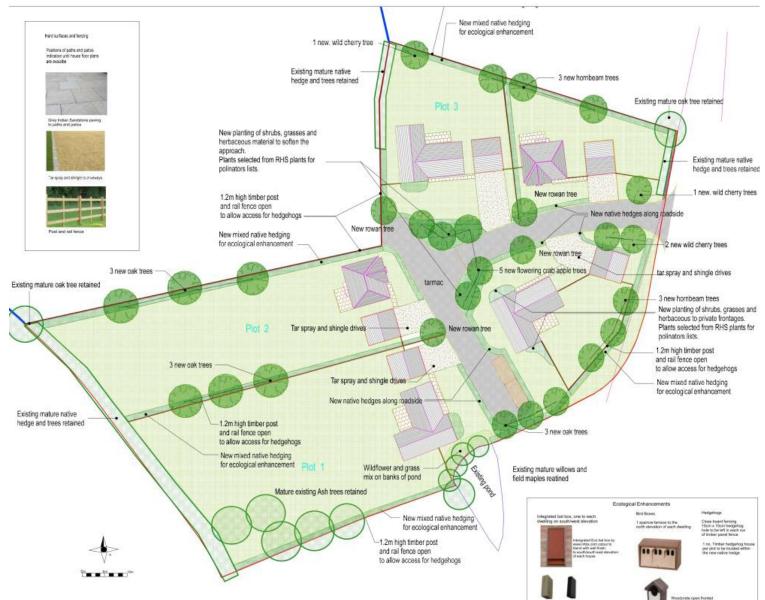

# Eastern view over site (March '23)







# Layout





# **LEAP**





# **Proposed Sections**

#### Section A - A



Section B - B



Section C - C



Section Location Plan



Section D - D





# Pedestrian & Cycle Movement







### Context Plan





#### UTT/23/0243/DFO

Land West Of Woodside Way
Woodside Way
Dunmow





# Location Plan





#### Parameter Plan





#### **Detailed Lavout**





#### **Proposed Elevations**



Front Elevation



Rear Elevation



#### **Proposed Elevations**



Side Elevation



Side Elevation



#### Proposed Floor Plan



#### Proposed Landscaping







#### Context Plan





#### UTT/23/0306/OP

Homefield
Holders Green Road
Lindsell

# Page 44

#### Site Location





#### Proposed Indicative Site Plan





#### Indicative Landscape Plan





#### Planning History







#### UTT/23/1362/DFO

Barnston Warehousing
Chelmsford Road
Great Dunmow

# Page 49

#### Site Location





#### Proposed Site Plan





#### Proposed Floor Plans







Proposed Ground Floor Plan - 1:100





Proposed First Floor Plan - 1:100 (Future)

#### **Proposed Elevations**





Proposed South Elevation - 1:100





# Proposed External Materials



#### **EXTERNAL FINISHES:**

Cladding and joinery colours:



Reference colour of Anthracite Gloss RAL 7016

#### Walls:



Face brickwork in dark grey- black semi engineering work



Reference colour of Merlin Grey RAL 180 40 05



Micro-ribbed composite panelling. Colour: Anthracite Gloss - RAL 7016



**RAL 9006** 

Tegular profiled steel twin-skin cladding system fixed horizontally Colour: Silver Metall